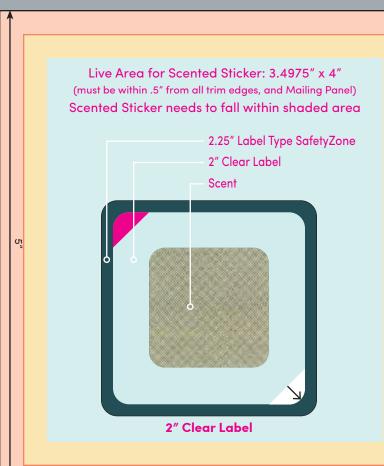

Live Area for Scented Sticker: 7.375" x 4" (must be within .5" from all trim edges, and Mailing Panel) Scented Sticker needs to fall within shaded area 2.25" Label Type SafetyZone 2" Clear Label Scent 2" Clear Label